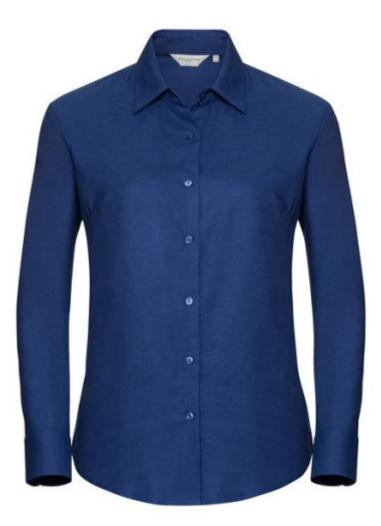

## **Basic informations**

Size: 4XL Color: Bright royal

# Specification

RUSSELL Women's Long Sleeve Shirt EASY CARE OXFORD.Ideal choice for corporate wear because everyone looks good.Classical collar with or without buttons, two buttons on cuff.70% Cotton / 30% Oxford polyester, 130/135 g / m2.Wash at 40 degrees.EASY CARE - dries quickly, easy to iron whiteXS